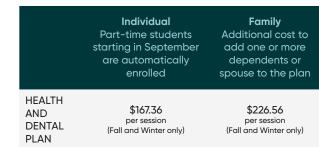

#### Who is covered?

Part-time undergraduate students, who have been assessed the health and dental plan fees, are automatically enrolled.

- Fall/Winter students:
   September 1, 2024 August 31, 2025
- Fall Only students:
   September 1, 2024 December 31, 2024
- Winter Only students:
   January 1, 2025 August 31, 2025

### How to opt in

Students with families may opt in a spouse/ common law partner and/or children. Additional plan fees apply. An opt in application must be submitted within the student's first eligible opt in term.

#### 2024-2025 Rates

Spouse, common-law partner, and children qualify as dependents.