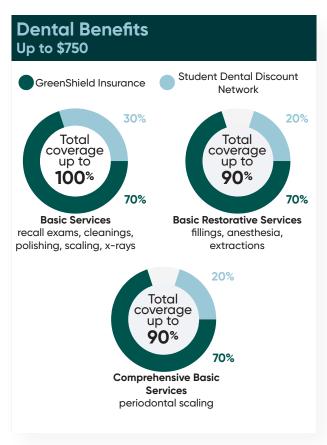

#### **Student Dental Discount Network**

Save even more at over 800 dentists across Canada. Here's how it works:

- Find a participating dentist at greenshield.ca/student
- At the end of your treatment provide the dentist with your GreenShield Member ID from the GreenShield+ app. GreenShield will automatically calculate the applicable discount.
- GreenShield pays your dentist directly so you only pay your share of the cost (if any).

Discount ranges from **20%** to **30%** based on eligible dental services.