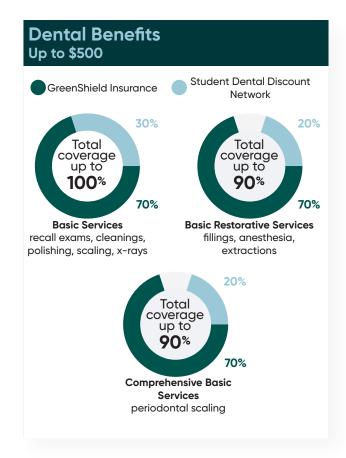

## **Student Dental Discount Network**

Save even more at over 800 dentists across Canada. Here's how it works:

- Find a participating dentist at greenshield.ca/student
- At the end of your treatment provide the dentist with your GreenShield Member ID from the **GreenShield+** app. GreenShield will automatically calculate the applicable discount.
- GreenShield pays your dentist directly so you only pay your share of the cost (if any).

Discount ranges from **20%** to **30%** based on eligible dental services.